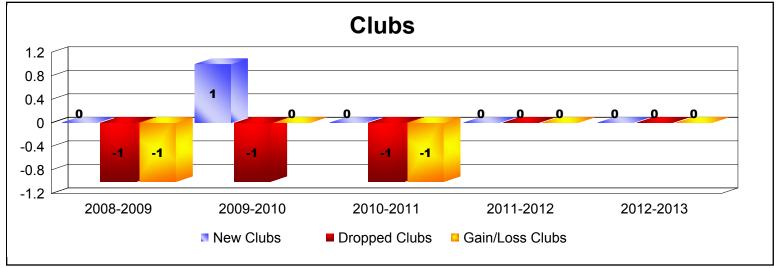

District 14 H

As of June 2013 Cumulative

| Year      | New<br>Clubs | Dropped<br>Clubs | Gain/<br>Loss<br>Clubs | New<br>Members | Charter<br>Members | Reinstate<br>Members | Transfer<br>Members | Total<br>Member<br>Added | Total<br>Members<br>Dropped | Gain/<br>Loss<br>Members |
|-----------|--------------|------------------|------------------------|----------------|--------------------|----------------------|---------------------|--------------------------|-----------------------------|--------------------------|
| 2008-2009 | 0            | -1               | -1                     | 52             | 0                  | 0                    | 0                   | 52                       | -82                         | -30                      |
| 2009-2010 | 1            | -1               | 0                      | 47             | 43                 | 0                    | 4                   | 94                       | -78                         | 16                       |
| 2010-2011 | 0            | -1               | -1                     | 72             | 0                  | 2                    | 5                   | 79                       | -100                        | -21                      |
| 2011-2012 | 0            | 0                | 0                      | 115            | 0                  | 5                    | 2                   | 122                      | -97                         | 25                       |
| 2012-2013 | 0            | 0                | 0                      | 81             | 1                  | 3                    | 4                   | 89                       | -84                         | 5                        |
| Average   | 0            | -1               | 0                      | 73             | 9                  | 2                    | 3                   | 87                       | -88                         | -1                       |