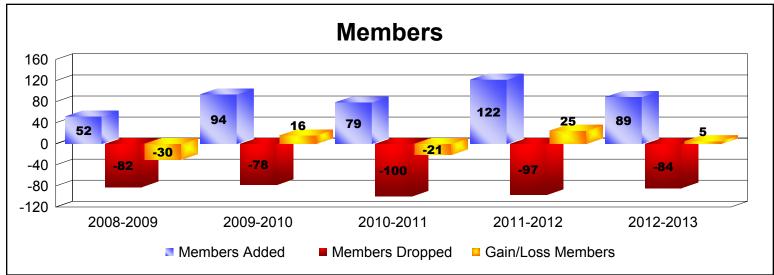

District 14 H

As of June 2013 Cumulative

| Year      | New<br>Clubs | Dropped<br>Clubs | Gain/<br>Loss<br>Clubs | New<br>Members | Charter<br>Members | Reinstate<br>Members | Transfer<br>Members | Total<br>Member<br>Added | Total<br>Members<br>Dropped | Gain/<br>Loss<br>Members |
|-----------|--------------|------------------|------------------------|----------------|--------------------|----------------------|---------------------|--------------------------|-----------------------------|--------------------------|
| 2008-2009 | 0            | -1               | -1                     | 52             | 0                  | 0                    | 0                   | 52                       | -82                         | -30                      |
| 2009-2010 | 1            | -1               | 0                      | 47             | 43                 | 0                    | 4                   | 94                       | -78                         | 16                       |
| 2010-2011 | 0            | -1               | -1                     | 72             | 0                  | 2                    | 5                   | 79                       | -100                        | -21                      |
| 2011-2012 | 0            | 0                | 0                      | 115            | 0                  | 5                    | 2                   | 122                      | -97                         | 25                       |
| 2012-2013 | 0            | 0                | 0                      | 81             | 1                  | 3                    | 4                   | 89                       | -84                         | 5                        |
| Average   | 0            | -1               | 0                      | 73             | 9                  | 2                    | 3                   | 87                       | -88                         | -1                       |